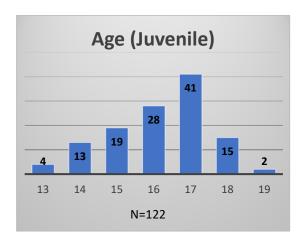

<sup>\*</sup>Age, Gender and Race for Criminal Court population (N=1) is not represented in this report. Data sources: cFive Supervisor – Probation Population and RMIS – JTDC Population