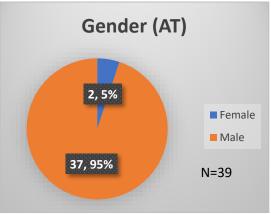

<sup>\*</sup>Age, Gender and Race for Criminal Court population (N=1) is not represented in this report. Data sources: cFive Supervisor – Probation Population and RMIS – JTDC Population