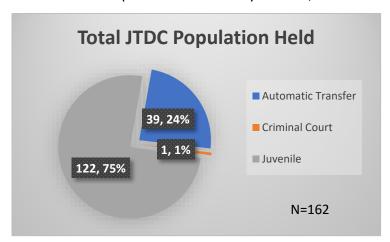

## Daily Data Dashboard – February 6, 2023 Demographics for JTDC Population Monday Morning Midnight Count

Total # of probation Involved youth<sup>1</sup>: 1,079

<sup>&</sup>lt;sup>1</sup> Probation Active: Any youth who is pending sentencing with an active social history, has been formally placed on probation or supervision with Cook County Juvenile Probation on the date of the report.

<sup>\*</sup>Age, Gender and Race for Criminal Court population (N=1) is not represented in this report. Data sources: cFive Supervisor – Probation Population and RMIS – JTDC Population