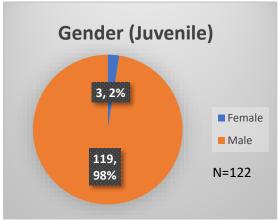

<sup>\*</sup>Age, Gender and Race for Criminal Court population (N=1) is not represented in this report. Data sources: cFive Supervisor – Probation Population and RMIS – JTDC Population