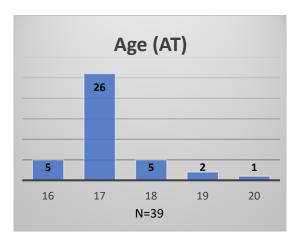

<sup>\*</sup>Age, Gender and Race for Criminal Court population (N=1) is not represented in this report. Data sources: cFive Supervisor – Probation Population and RMIS – JTDC Population