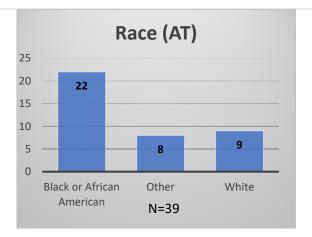

<sup>\*</sup>Age, Gender and Race for Criminal Court population (N=1) is not represented in this report. Data sources: cFive Supervisor – Probation Population and RMIS – JTDC Population