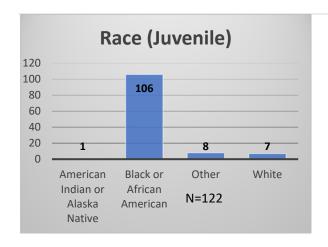

## Daily Data Dashboard – February 6, 2023 Demographics for JTDC Population Monday Morning Midnight Count

Total # of probation Involved youth<sup>1</sup>: 1,079

<sup>&</sup>lt;sup>1</sup> Probation Active: Any youth who is pending sentencing with an active social history, has been formally placed on probation or supervision with Cook County Juvenile Probation on the date of the report.

## Daily Data Dashboard – February 6, 2023 Demographics for JTDC Population Monday Morning Midnight Count